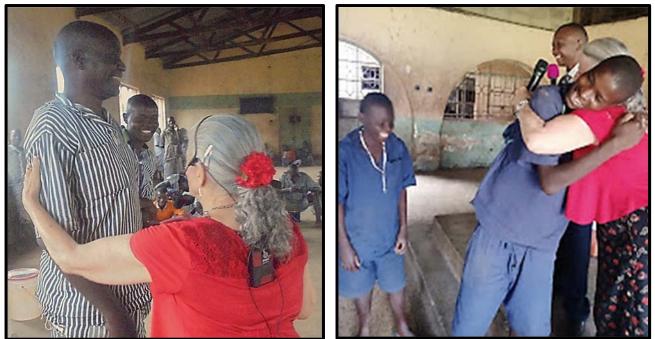

Prisoners at Bugoma Main Prison and Shikusa Bostol Youth Center "I'm happy today because I just received Jesus as my Savior."

Please consider joining with IRM in another year of ministry with this 19th trip to Africa and as we also continue to do ministry here in America as God opens the doors. Together we can accomplish much for the kingdom of God.