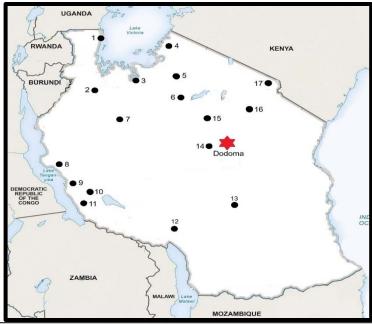

## https://arlenetatum.blogspot.com

Nov. 8, 2024 - Dec.31, 2024

Ministry Partners, Nov. 2024

My much-awaited flight day (Nov. 8) will be here in a few days and to say I am excited is an understatement. There have been some wonderful new changes to our itinerary. While God has closed the door to Kenya, He has opened the door for ministry in Tanzania along with Uganda. It will be wonderful to work with pastors there who have the same heart as I do, seeing souls saved. Thank you, Jesus, for the "yes" answer to our prayers for new open doors. I was recently reminded how God borrows our voices to tell His story and as we share that Gospel the Holy Spirit touches the heart of the listener bringing them to saving knowledge in Jesus Christ. I have included a map below and the itinerary for each country where we are scheduled to minister. As of today, our schedule consists of 37 prison crusades, requested by the Prison Commissioner, in Uganda and 17 in Tanzania. We appreciate your prayers for open hearts for the Gospel and for this busy schedule.

| Tanzania 2024 Itinerary . |     |     |                   |        |     |     |                                |
|---------------------------|-----|-----|-------------------|--------|-----|-----|--------------------------------|
| Date                      | Day | Мар | Location          | Date   | Day | Map | Location                       |
| 3-Dec                     | Tue | 1   | Bukoba Prison     |        | Thu | 10  | 2nd prison - Namanyere Prisons |
| 4-Dec                     | Wed | 2   | Geita Prison      | 13-Dec | Fri | 11  | Mbeya Prison                   |
| 5-Dec                     | Thu | 3   | Mwanza - Prison   | 14-Dec | Sat | 12  | Iringa Prison                  |
| 6-Dec                     | Fri | 4   | Musoma Prison     | 15-Dec | Sun | 13  | Njombe Prison                  |
| 7-Dec                     | Sat | 5   | Bariadi Prison    | 16-Dec | Mon | 14  | Dodoma Prison                  |
| 8-Dec                     | Sun | 6   | Syinyanga Prison  | 17-Dec | Tue | 15  | Singida Prison                 |
| 9-Dec                     | Mon | 7   | Kahama Prison     | 18-Dec | Wed | 16  | Babati Prison                  |
| 10-Dec                    | Tue | 8   | Kigoma            | 19-Dec | Thu | 17  | Arusha Prison                  |
| 11-Dec                    | Wed | 9   | Mpanda            | 20-Dec | Fri |     | Travel to Nairobi              |
| 12-Dec                    | Thu | 10  | Sumbawanga Prison | 21-Dec | Sat |     | Travel to Kampala              |