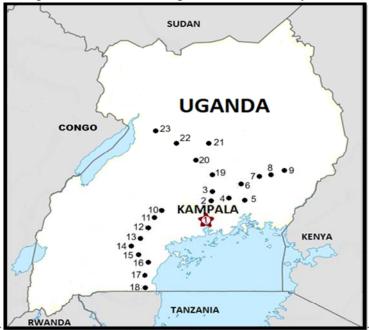

## https://arlenetatum.blogspot.com

Nov. 8, 2024 - Dec.31, 2024

Ministry Partners, Nov. 2024

My much-awaited flight day (Nov. 8) will be here in a few days and to say I am excited is an understatement. There have been some wonderful new changes to our itinerary. While God has closed the door to Kenya, He has opened the door for ministry in Tanzania along with Uganda. It will be wonderful to work with pastors there who have the same heart as I do, seeing souls saved. Thank you, Jesus, for the "yes" answer to our prayers for new open doors. I was recently reminded how God borrows our voices to tell His story and as we share that Gospel the Holy Spirit touches the heart of the listener bringing them to saving knowledge in Jesus Christ. I have included a map below and the itinerary for each country where we are scheduled to minister. As of today, our schedule consists of 37 prison crusades, requested by the Prison Commissioner, in Uganda and 17 in Tanzania. We appreciate your prayers for open hearts for the Gospel and for this busy schedule.

| Uganda 2024 Itinerary . |     |     |                                       |        |     |     |                                         |
|-------------------------|-----|-----|---------------------------------------|--------|-----|-----|-----------------------------------------|
| Date                    | Day | Мар | Location                              | Date   | Day | Map | Location                                |
| 8-10 Nov                | Fri |     | Travel to Africa - Arrive Africa      | 27-Nov | Wed | 13  | Saaza Prison                            |
| 11-Nov                  | Mon |     | Meeting with Government officials     | 28-Nov | Thu | 14  | Masaka Main & Masaka Women              |
| 12-Nov                  | Tue |     | Bible Distribution by Peace /Shopping | 29-Nov | Fri | 15  | Kalisizo Prison                         |
| 13-Nov                  | Wed | 1   | Kampala Remand & Luzira Women         | 30-Nov | Sat | 16  | Kasaali Prison                          |
| 14-Nov                  | Thu | 2   | Kigo Main & Women's Prison            | 1-Dec  | Sun | 17  | Kakuto Prison                           |
| 15-Nov                  | Fri | 3   | Kitala Prison                         | 2-Dec  | Mon | 18  | Mutukula Prison                         |
| 16-Nov                  | Sat | 4   | Buwambo Prison                        | 3-Dec  |     |     | Tanzania Ministry days - 3rd Dec - 20th |
| 17-Nov                  | Sun | 5   | Nyenga Prison & Lugazi Prison         | 22-Dec | Sun |     | Rest Day                                |
| 18-Nov                  | Mon | 6   | Bugungu Y/P & Bugungu Y/O             | 23-Dec | Mon | 19  | Nakasongola Main & Women                |
| 19-Nov                  | Tue | 7   | Jinja Main & Women                    | 24-Dec | Tue | 20  | Butuntumula                             |
| 20-Nov                  | Wed | 8   | Jinja Remand & Kangulumira Prison     | 25-Dec | Wed | 21  | Kigumba Prison                          |
| 21-Nov                  | Thu | 9   | Iganga and Travel back to Kampala     | 26-Dec | Thu | 22  | Kilyandongo Prison                      |
| 22-Nov                  | Fri |     | Rest Day                              | 27-Dec | Fri | 23  | Masindi Main & Masindi Women            |
| 23-Nov                  | Sat | 10  | Mpigi Prison & Buwama Prison          | 28-Dec | Sat |     | Travel to Kampala                       |
| 24-Nov                  | Sun |     | Masanafu Pentecostal Church Of Uganda | 29-Dec | Sun |     | Dinner                                  |
| 25-Nov                  | Mon | 11  | Nkoozi Prison & Lukaya Prison         | 30-Dec | Mon |     | Travel back Home                        |
| 26-Nov                  | Tue | 12  | Bukulula Prison & Mukungwa Prison     | 31-Dec | Tue | j.  | Arrive Home                             |